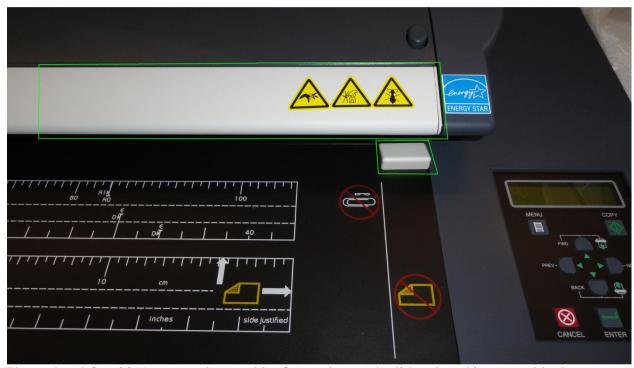

The Gx+ scanner has a silver leading edge on the lid and no paper stop.

The updated Gx+2011 scanner has a white front edge on the lid and a white paper block.