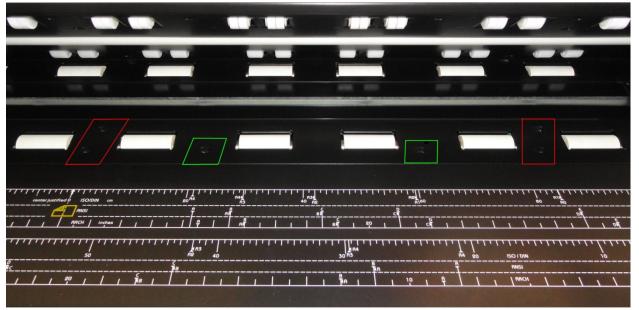

If you open the lid, the regular version of the Gx+ will have 4 paper sensors paired up front to rear. (red squares)

The updated Gx+2011 version will also have one or more single paper sensors in between the paired ones. (green squares and red squares)