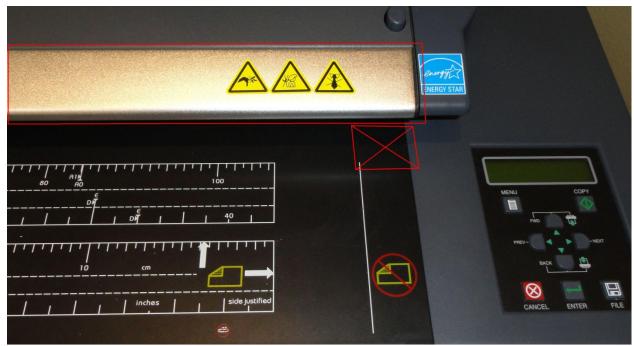

The Gx+ scanner has a silver leading edge on the lid and no paper stop.

The updated Gx+2011 scanner has a white front edge on the lid and a white paper block.